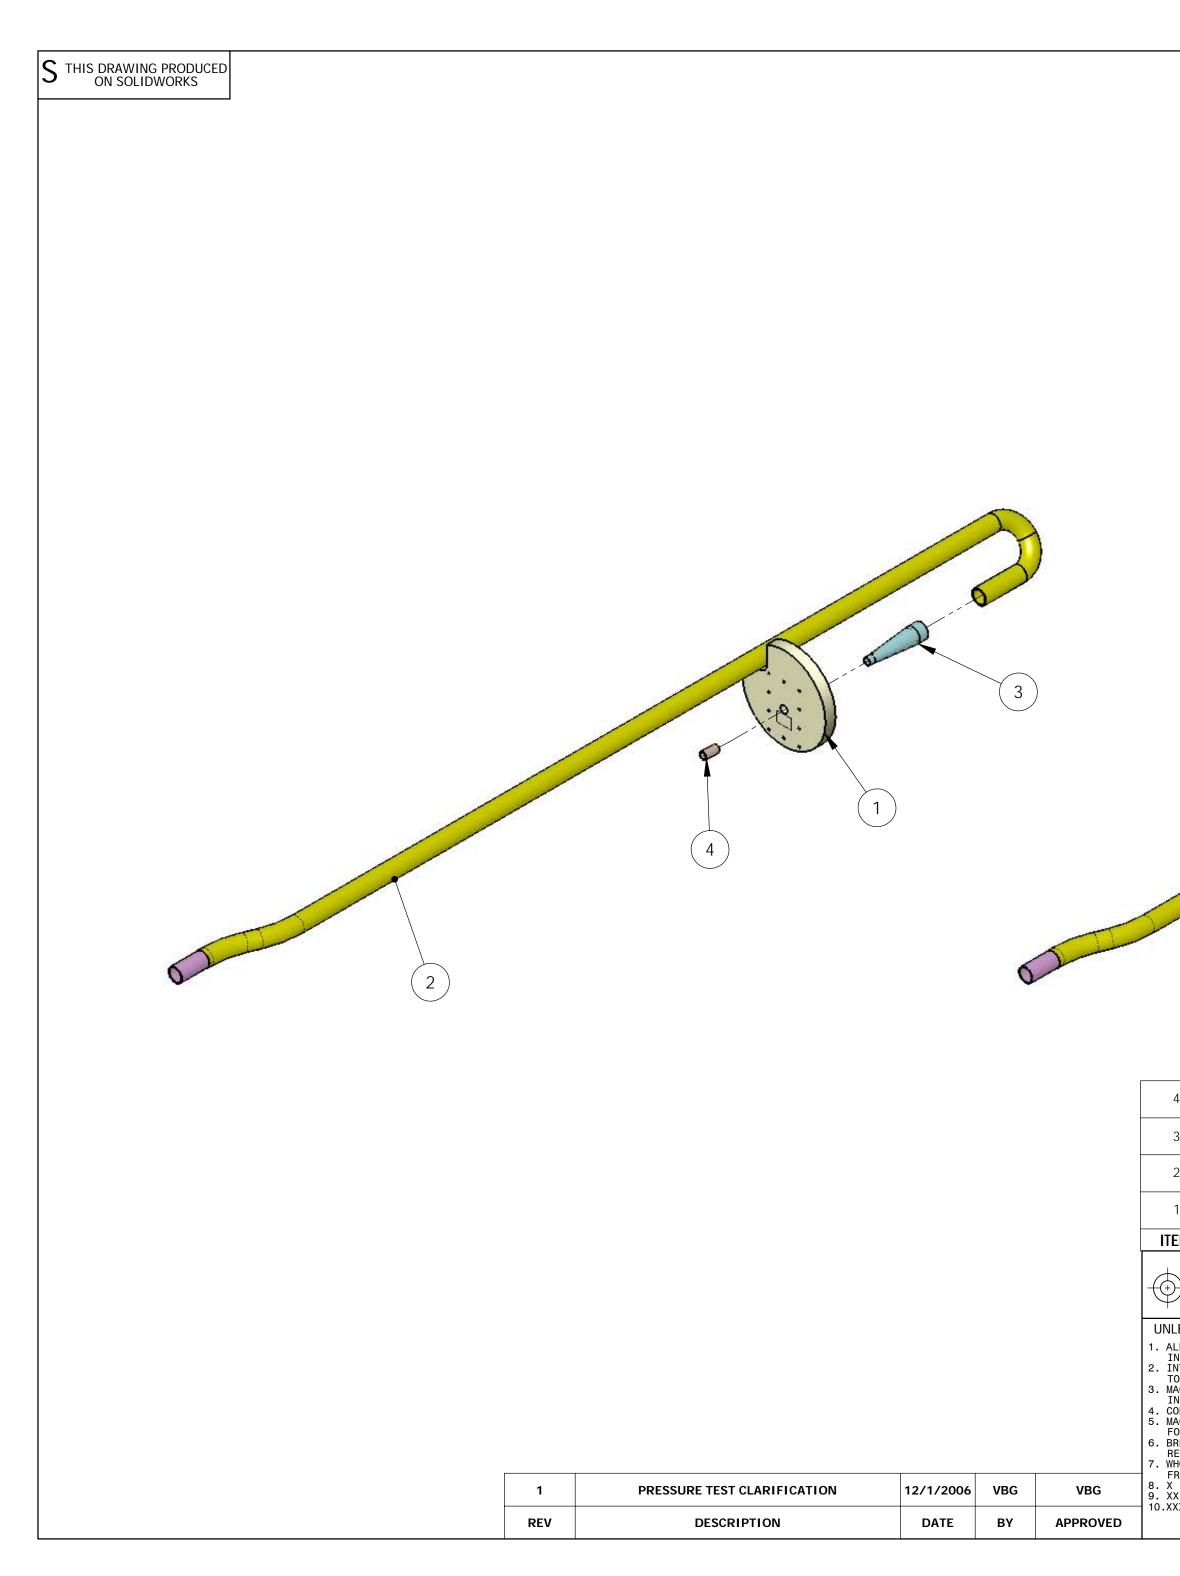

| 4                                                                                                                                                                                                                                                                                                    | 1 hg nozzle  |                                                                                                                                                                                                                                                                                   | hg nozzle hjt | TI GRADE 2,<br>ASTM B-861                                                      |                   | RIGID SEAMLESS TUBE, .500 OD X .065<br>WALL X 1.000                                                                                                                                                                                                                                                                                                                                                                                                                                                                                                                                                                                                                                                                                                                                                                                                                                                                                                                                                                                                                                                                                                                                                                                                                                                                                                                                                                                                                                                                                                                                                                                                                                                                                                                                                                                                                                                                                                                                                                                                                   |              | N/A          |                  |  |
|------------------------------------------------------------------------------------------------------------------------------------------------------------------------------------------------------------------------------------------------------------------------------------------------------|--------------|-----------------------------------------------------------------------------------------------------------------------------------------------------------------------------------------------------------------------------------------------------------------------------------|---------------|--------------------------------------------------------------------------------|-------------------|-----------------------------------------------------------------------------------------------------------------------------------------------------------------------------------------------------------------------------------------------------------------------------------------------------------------------------------------------------------------------------------------------------------------------------------------------------------------------------------------------------------------------------------------------------------------------------------------------------------------------------------------------------------------------------------------------------------------------------------------------------------------------------------------------------------------------------------------------------------------------------------------------------------------------------------------------------------------------------------------------------------------------------------------------------------------------------------------------------------------------------------------------------------------------------------------------------------------------------------------------------------------------------------------------------------------------------------------------------------------------------------------------------------------------------------------------------------------------------------------------------------------------------------------------------------------------------------------------------------------------------------------------------------------------------------------------------------------------------------------------------------------------------------------------------------------------------------------------------------------------------------------------------------------------------------------------------------------------------------------------------------------------------------------------------------------------|--------------|--------------|------------------|--|
| 3                                                                                                                                                                                                                                                                                                    | 1            | SS-16-TSW-6-8                                                                                                                                                                                                                                                                     |               | TI-6AL-4V, ASTM<br>B-348                                                       |                   | FLOW REDUCER                                                                                                                                                                                                                                                                                                                                                                                                                                                                                                                                                                                                                                                                                                                                                                                                                                                                                                                                                                                                                                                                                                                                                                                                                                                                                                                                                                                                                                                                                                                                                                                                                                                                                                                                                                                                                                                                                                                                                                                                                                                          |              | 203-HJ       | T-0624           |  |
| 2                                                                                                                                                                                                                                                                                                    | 1            | hg primary supply assy                                                                                                                                                                                                                                                            |               | TI GRADE 2,<br>ASTM B-865                                                      |                   | RIGID SEAMLESS TUBE & PIPE                                                                                                                                                                                                                                                                                                                                                                                                                                                                                                                                                                                                                                                                                                                                                                                                                                                                                                                                                                                                                                                                                                                                                                                                                                                                                                                                                                                                                                                                                                                                                                                                                                                                                                                                                                                                                                                                                                                                                                                                                                            |              | 203-HJ       | T-0623           |  |
| 1                                                                                                                                                                                                                                                                                                    | 1            | 1 hg nozzle flange hjt                                                                                                                                                                                                                                                            |               | TI-6AL-4V, ASTM<br>B-265                                                       |                   | NOZZLE FLANGE                                                                                                                                                                                                                                                                                                                                                                                                                                                                                                                                                                                                                                                                                                                                                                                                                                                                                                                                                                                                                                                                                                                                                                                                                                                                                                                                                                                                                                                                                                                                                                                                                                                                                                                                                                                                                                                                                                                                                                                                                                                         |              | 203-HJT-0622 |                  |  |
| TEM                                                                                                                                                                                                                                                                                                  | Default/QTY. |                                                                                                                                                                                                                                                                                   | NAME          | MATE                                                                           | RIAL              | DESCRIPTION                                                                                                                                                                                                                                                                                                                                                                                                                                                                                                                                                                                                                                                                                                                                                                                                                                                                                                                                                                                                                                                                                                                                                                                                                                                                                                                                                                                                                                                                                                                                                                                                                                                                                                                                                                                                                                                                                                                                                                                                                                                           |              | DWG          |                  |  |
| VLESS OTHERWISE NOTED<br>ALL DIMENSIONS ARE IN<br>INCHES<br>INTERPRET DIMENSIONS AND                                                                                                                                                                                                                 |              | This drawing was prepared by<br>solely for use in work performed<br>Department of Energy contract in<br>DE-AC05-00OR22725 and appl<br>Work for Others Agreements<br>Cooperative Research and Devel<br>Agreements. This drawing is pro<br>ORNL and must be returned to<br>request. |               | med under<br>act number<br>applicable<br>ents and<br>evelopment<br>property of |                   | OAK RIDGE NATIONAL LABORATOR   operated for the U.S. Department of Energy un contract DE-AC05-000R22725 Oak Ridge, The Contract DE-AC05-000R2 |              |              | y under<br>e, TN |  |
| TOLERANCES PER ASME Y14.5M<br>MACHINED FINISH 125 MICRO-<br>INCHES RMS<br>CONCENTRICITY .010 TIR<br>MACHINED ANGLES ±1/2°<br>FORMED ANGLES ±1°<br>BREAK SHARP CORNERS AND<br>REMOVE ALL BURRS<br>WHOLE NUMBERS AND<br>FRACTIONS ±1/16<br>X DECIMALS ±.030<br>XX DECIMALS ±.010<br>XXX DECIMALS ±.005 |              | DES                                                                                                                                                                                                                                                                               | V GRAVES      | 02/06/2006                                                                     | MERIT EXPERIMENT  |                                                                                                                                                                                                                                                                                                                                                                                                                                                                                                                                                                                                                                                                                                                                                                                                                                                                                                                                                                                                                                                                                                                                                                                                                                                                                                                                                                                                                                                                                                                                                                                                                                                                                                                                                                                                                                                                                                                                                                                                                                                                       |              |              |                  |  |
|                                                                                                                                                                                                                                                                                                      |              | DRW                                                                                                                                                                                                                                                                               | T OQUIN       | 02/17/2006                                                                     | PRIMARY TUBE ASSY |                                                                                                                                                                                                                                                                                                                                                                                                                                                                                                                                                                                                                                                                                                                                                                                                                                                                                                                                                                                                                                                                                                                                                                                                                                                                                                                                                                                                                                                                                                                                                                                                                                                                                                                                                                                                                                                                                                                                                                                                                                                                       |              |              |                  |  |
|                                                                                                                                                                                                                                                                                                      |              | СНК                                                                                                                                                                                                                                                                               | P SPAMPINATO  | 03/07/2006                                                                     |                   |                                                                                                                                                                                                                                                                                                                                                                                                                                                                                                                                                                                                                                                                                                                                                                                                                                                                                                                                                                                                                                                                                                                                                                                                                                                                                                                                                                                                                                                                                                                                                                                                                                                                                                                                                                                                                                                                                                                                                                                                                                                                       |              |              |                  |  |
|                                                                                                                                                                                                                                                                                                      |              | ENG                                                                                                                                                                                                                                                                               | V GRAVES      | 02/06/2006                                                                     | HG SUPPLY ASSY    |                                                                                                                                                                                                                                                                                                                                                                                                                                                                                                                                                                                                                                                                                                                                                                                                                                                                                                                                                                                                                                                                                                                                                                                                                                                                                                                                                                                                                                                                                                                                                                                                                                                                                                                                                                                                                                                                                                                                                                                                                                                                       |              |              |                  |  |
|                                                                                                                                                                                                                                                                                                      |              | QA                                                                                                                                                                                                                                                                                |               |                                                                                |                   |                                                                                                                                                                                                                                                                                                                                                                                                                                                                                                                                                                                                                                                                                                                                                                                                                                                                                                                                                                                                                                                                                                                                                                                                                                                                                                                                                                                                                                                                                                                                                                                                                                                                                                                                                                                                                                                                                                                                                                                                                                                                       |              | SCALE        | SHEET            |  |
|                                                                                                                                                                                                                                                                                                      |              | -                                                                                                                                                                                                                                                                                 | -             | -                                                                              |                   | DWG NO.                                                                                                                                                                                                                                                                                                                                                                                                                                                                                                                                                                                                                                                                                                                                                                                                                                                                                                                                                                                                                                                                                                                                                                                                                                                                                                                                                                                                                                                                                                                                                                                                                                                                                                                                                                                                                                                                                                                                                                                                                                                               | 203-HJT-0610 | 1:5          | 1 of 2<br>REV    |  |
|                                                                                                                                                                                                                                                                                                      |              | DRAWING APPROVALS                                                                                                                                                                                                                                                                 |               | DATE                                                                           | Č                 |                                                                                                                                                                                                                                                                                                                                                                                                                                                                                                                                                                                                                                                                                                                                                                                                                                                                                                                                                                                                                                                                                                                                                                                                                                                                                                                                                                                                                                                                                                                                                                                                                                                                                                                                                                                                                                                                                                                                                                                                                                                                       | 203-HJT-0620 |              | 1                |  |