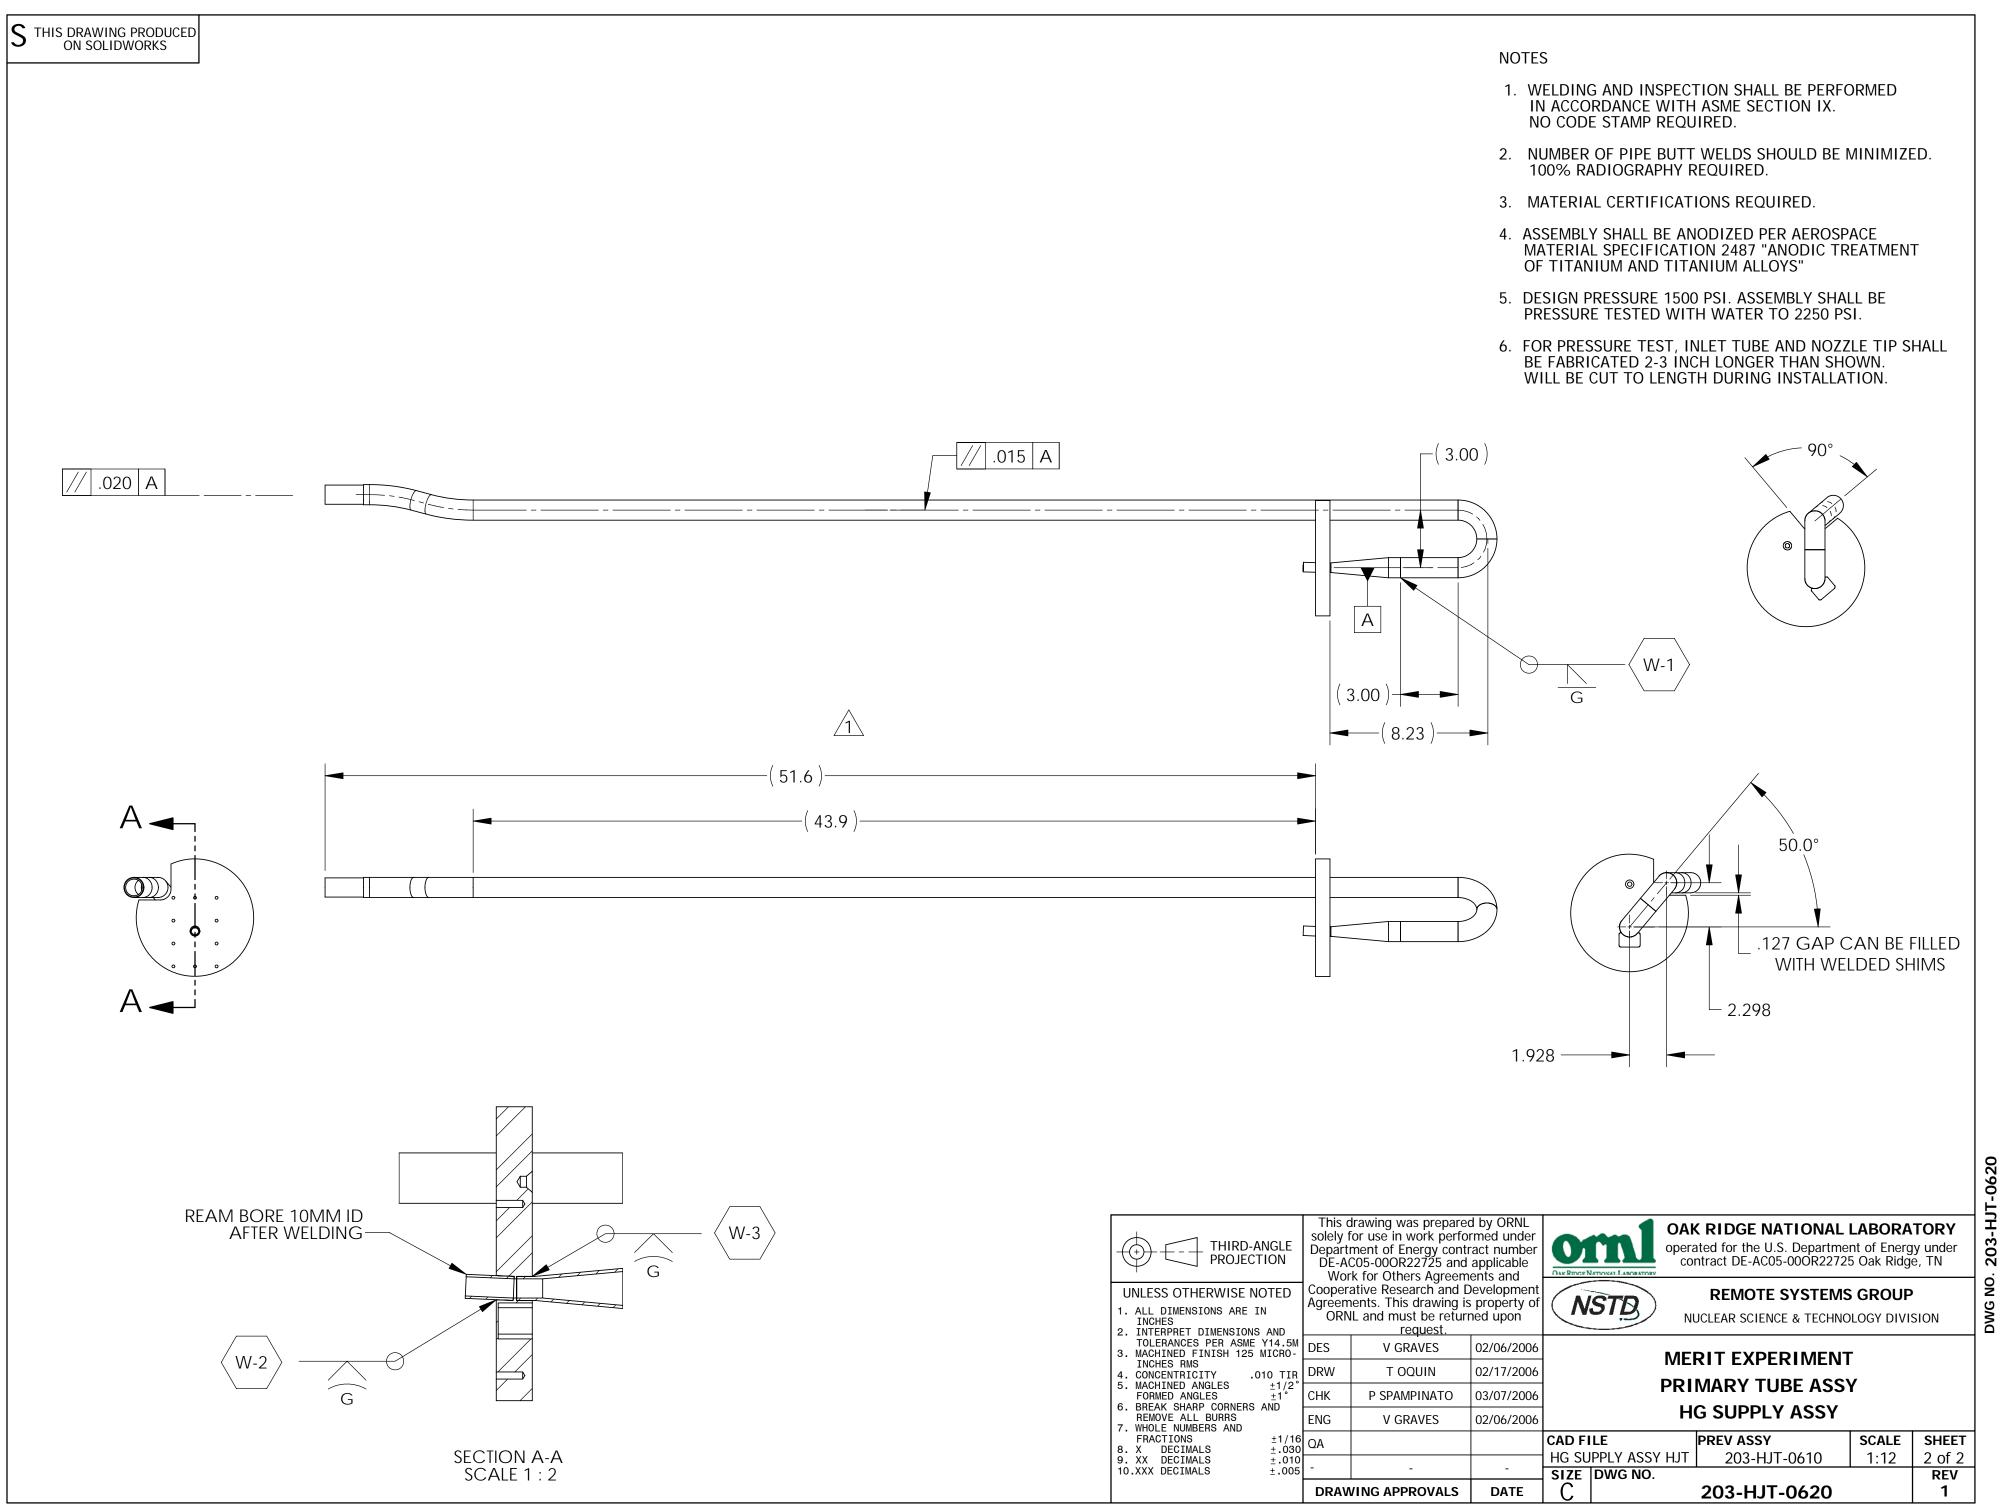

NOTES

- 1. WELDING AND INSPECTION SHALL BE PERFORMED IN ACCORDANCE WITH ASME SECTION IX. NO CODE STAMP REQUIRED.
- 2. NUMBER OF PIPE BUTT WELDS SHOULD BE MINIMIZED. 100% RADIOGRAPHY REQUIRED.
- 3. MATERIAL CERTIFICATIONS REQUIRED.
- 4. ASSEMBLY SHALL BE ANODIZED PER AEROSPACE MATERIAL SPECIFICATION 2487 "ANODIC TREATMENT OF TITANIUM AND TITANIUM ALLOYS"
- 5. DESIGN PRESSURE 1500 PSI. ASSEMBLY SHALL BE PRESSURE TESTED WITH WATER TO 2250 PSI.
- 6. FOR PRESSURE TEST, INLET TUBE AND NOZZLE TIP SHALL BE FABRICATED 2-3 INCH LONGER THAN SHOWN. WILL BE CUT TO LENGTH DURING INSTALLATION. 1

| ±.005              | -   | -            | -          | SIZE               | DWG NO. |                                     |       | REV    |  |
|--------------------|-----|--------------|------------|--------------------|---------|-------------------------------------|-------|--------|--|
| ±.010<br>±.005     |     |              |            | HG SUPPLY ASSY HJT |         | 203-HJT-0610                        | 1:12  | 2 of 2 |  |
| ±1/16<br>±.030     | QA  |              |            | CAD FI             |         | PREV ASSY                           | SCALE | SHEET  |  |
|                    | ENG | V GRAVES     | 02/06/2006 |                    | H       |                                     |       |        |  |
| ±1/2°<br>±1°<br>ND | СНК | P SPAMPINATO | 03/07/2006 |                    |         | PRIMARY TUBE ASSY<br>HG SUPPLY ASSY |       |        |  |
| ) TIR              | DRW | T OQUIN      | 02/17/2006 |                    |         |                                     |       |        |  |